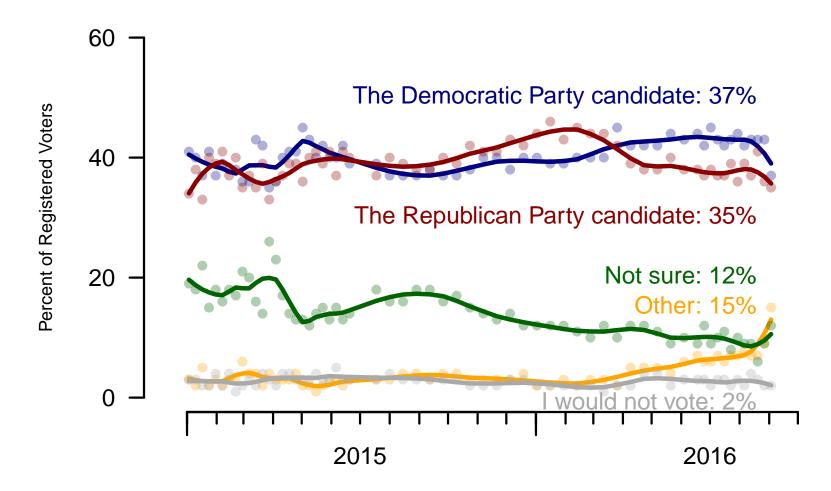

### **Generic Presidential Ballot**

"If an election for president was going to be held now, would you vote for..."

If an election for president was going to be held now, would you vote for... Asked of registered voters

| Date               | The Democratic<br>Party candidate | The Republican<br>Party Candidate | Not<br>Sure | Other | I would not vote |
|--------------------|-----------------------------------|-----------------------------------|-------------|-------|------------------|
| September 3, 2016  | 37                                | 35                                | 15          | 12    | 2                |
| August 27, 2016    | 43                                | 36                                | 9           | 9     | 2                |
| August 20, 2016    | 43                                | 41                                | 7           | 6     | 3                |
| August 13, 2016    | 43                                | 37                                | 7           | 9     | 4                |
| August 6, 2016     | 42                                | 39                                | 8           | 9     | 2                |
| July 30, 2016      | 44                                | 36                                | 7           | 10    | 3                |
| July 23, 2016      | 43                                | 39                                | 7           | 8     | 2                |
| July 16, 2016      | 42                                | 37                                | 6           | 11    | 3                |
| July 9, 2016       | 43                                | 37                                | 7           | 10    | 3                |
| July 2, 2016       | 45                                | 38                                | 6           | 9     | 2                |
| June 25, 2016      | 42                                | 37                                | 6           | 12    | 3                |
| June 18, 2016      | 44                                | 38                                | 7           | 9     | 3                |
| June 4, 2016       | 43                                | 38                                | 6           | 10    | 3                |
| May 21, 2016       | 44                                | 40                                | 4           | 9     | 2                |
| May 7, 2016        | 42                                | 38                                | 5           | 11    | 4                |
| April 23, 2016     | 42                                | 38                                | 5           | 12    | 4                |
| April 9, 2016      | 42                                | 39                                | 5           | 12    | 2                |
| March 26, 2016     | 45                                | 42                                | 2           | 10    | 2                |
| March 12, 2016     | 40                                | 44                                | 3           | 12    | 1                |
| February 27, 2016  | 40                                | 44                                | 3           | 10    | 2                |
| February 13, 2016  | 40                                | 45                                | 2           | 11    | 2                |
| January 30, 2016   | 39                                | 43                                | 3           | 12    | 2                |
| January 16, 2016   | 39                                | 46                                | 2           | 12    | 2                |
| January 2, 2016    | 40                                | 44                                | 2           | 12    | 2                |
| December 19, 2015  | 40                                | 42                                | 4           | 12    | 3                |
| December 5, 2015   | 38                                | 43                                | 3           | 14    | 3                |
| November 21, 2015  | 40                                | 41                                | 3           | 13    | 2                |
| November 7, 2015   | 40                                | 41                                | 3           | 14    | 2                |
| October 24, 2015   | 38                                | 42                                | 3           | 15    | 2                |
| October 10, 2015   | 37                                | 39                                | 4           | 17    | 3                |
| September 26, 2015 | 37                                | 40                                | 4           | 16    | 3                |
| September 12, 2015 | 38                                | 38                                | 3           | 18    | 3                |
| August 29, 2015    | 37                                | 38                                | 4           | 18    | 3                |
| August 15, 2015    | 37                                | 39                                | 4           | 16    | 3                |
| August 1, 2015     | 37                                | 40                                | 3           | 16    | 4                |

|                   | idential Vote — Con<br>The Democratic | The Republican | Not  |       | I would  |
|-------------------|---------------------------------------|----------------|------|-------|----------|
| Date              | Party candidate                       | ·              | Sure | Other | not vote |
| July 18, 2015     | 39                                    | 37             | 3    | 18    | 3        |
| June 20, 2015     | 39                                    | 40             | 3    | 14    | 3        |
| June 13, 2015     | 42                                    | 41             | 2    | 13    | 3        |
| June 6, 2015      | 40                                    | 37             | 3    | 15    | 5        |
| May 30, 2015      | 40                                    | 41             | 3    | 13    | 3        |
| May 23, 2015      | 42                                    | 39             | 2    | 15    | 3        |
| May 16, 2015      | 40                                    | 41             | 1    | 14    | 4        |
| May 9, 2015       | 43                                    | 40             | 2    | 12    | 3        |
| May 2, 2015       | 45                                    | 36             | 2    | 13    | 3        |
| April 25, 2015    | 41                                    | 39             | 4    | 13    | 3        |
| April 18, 2015    | 41                                    | 39             | 3    | 14    | 4        |
| April 11, 2015    | 40                                    | 37             | 3    | 17    | 4        |
| April 4, 2015     | 36                                    | 36             | 3    | 23    | 2        |
| March 28, 2015    | 35                                    | 33             | 4    | 26    | 3        |
| March 21, 2015    | 42                                    | 39             | 2    | 14    | 4        |
| March 14, 2015    | 43                                    | 35             | 4    | 16    | 2        |
| March 7, 2015     | 36                                    | 37             | 4    | 20    | 3        |
| February 28, 2015 | 36                                    | 35             | 6    | 21    | 2        |
| February 21, 2015 | 38                                    | 40             | 3    | 17    | 1        |
| February 14, 2015 | 38                                    | 37             | 3    | 18    | 4        |
| February 7, 2015  | 39                                    | 41             | 2    | 16    | 2        |
| January 31, 2015  | 37                                    | 39             | 3    | 18    | 4        |
| January 24, 2015  | 41                                    | 40             | 2    | 15    | 2        |
| January 17, 2015  | 37                                    | 33             | 5    | 22    | 2        |
| January 10, 2015  | 40                                    | 38             | 2    | 18    | 3        |
| January 3, 2015   | 41                                    | 34             | 3    | 19    | 3        |