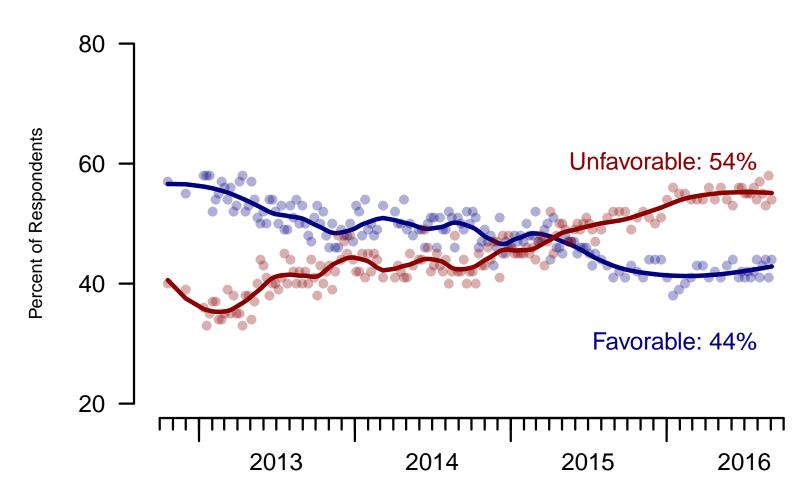

Clinton Favorability
"Do you have a favorable or an unfavorable opinion of Hillary Clinton?"

#### Do you have a favorable or an unfavorable opinion of Hillary Clinton?

| Date               | Favorable | Unfavorable | Very<br>favorable | Somewhat favorable | Somewhat unfavorable | Very<br>unfavorable | Don't<br>know |
|--------------------|-----------|-------------|-------------------|--------------------|----------------------|---------------------|---------------|
| September 3, 2016  | 44        | 54          | 22                | 22                 | 12                   | 42                  | 2             |
| August 27, 2016    | 41        | 58          | 23                | 18                 | 15                   | 43                  | 1             |
| August 20, 2016    | 44        | 53          | 23                | 21                 | 11                   | 42                  | 3             |
| August 13, 2016    | 43        | 55          | 20                | 23                 | 13                   | 42                  | 2             |
| August 6, 2016     | 41        | 57          | 22                | 19                 | 13                   | 44                  | 2             |
| July 30, 2016      | 44        | 54          | 23                | 21                 | 12                   | 42                  | 2             |
| July 23, 2016      | 42        | 56          | 21                | 21                 | 14                   | 42                  | 3             |
| July 16, 2016      | 41        | 55          | 18                | 23                 | 12                   | 43                  | 4             |
| July 9, 2016       | 42        | 55          | 21                | 21                 | 13                   | 42                  | 2             |
| July 2, 2016       | 41        | 55          | 18                | 23                 | 12                   | 43                  | 4             |
| June 25, 2016      | 42        | 56          | 21                | 21                 | 14                   | 42                  | 2             |
| June 18, 2016      | 41        | 56          | 22                | 19                 | 14                   | 42                  | 3             |
| June 4, 2016       | 44        | 53          | 21                | 23                 | 11                   | 42                  | 3             |
| May 21, 2016       | 43        | 54          | 23                | 20                 | 13                   | 41                  | 3             |
| May 7, 2016        | 41        | 56          | 20                | 21                 | 13                   | 43                  | 3             |
| April 23, 2016     | 42        | 54          | 21                | 21                 | 11                   | 43                  | 4             |
| April 9, 2016      | 41        | 56          | 21                | 20                 | 12                   | 44                  | 2             |
| March 26, 2016     | 43        | 54          | 22                | 21                 | 10                   | 44                  | 3             |
| March 12, 2016     | 43        | 54          | 23                | 20                 | 12                   | 42                  | 3             |
| February 27, 2016  | 41        | 54          | 21                | 20                 | 11                   | 43                  | 5             |
| February 13, 2016  | 40        | 55          | 21                | 19                 | 12                   | 43                  | 5             |
| January 30, 2016   | 39        | 55          | 21                | 18                 | 12                   | 43                  | 5             |
| January 16, 2016   | 38        | 56          | 19                | 19                 | 12                   | 44                  | 6             |
| January 2, 2016    | 41        | 54          | 21                | 20                 | 12                   | 42                  | 5             |
| December 19, 2015  | 44        | 51          | 23                | 21                 | 10                   | 41                  | 5             |
| December 5, 2015   | 44        | 50          | 23                | 21                 | 12                   | 38                  | 5             |
| November 21, 2015  | 44        | 51          | 22                | 22                 | 12                   | 39                  | 6             |
| November 7, 2015   | 41        | 52          | 22                | 19                 | 13                   | 39                  | 7             |
| October 24, 2015   | 42        | 51          | 21                | 21                 | 12                   | 39                  | 7             |
| October 10, 2015   | 43        | 49          | 19                | 24                 | 11                   | 38                  | 7             |
| September 26, 2015 | 41        | 52          | 21                | 20                 | 13                   | 39                  | 7             |
| September 12, 2015 | 42        | 52          | 19                | 23                 | 12                   | 40                  | 6             |
| August 29, 2015    | 41        | 52          | 20                | 21                 | 12                   | 40                  | 7             |
| August 15, 2015    | 43        | 51          | 21                | 22                 | 12                   | 39                  | 6             |
| August 1, 2015     | 44        | 49          | 21                | 23                 | 10                   | 39                  | 7             |

|                   | Hillary Clinto | n Favorability — |                   | from previous Somewhat | page<br>Somewhat | Very                | Don't         |
|-------------------|----------------|------------------|-------------------|------------------------|------------------|---------------------|---------------|
| Date              | Favorable      | Unfavorable      | Very<br>favorable | favorable              | unfavorable      | very<br>unfavorable | Don't<br>know |
| July 18, 2015     | 45             | 47               | 23                | 22                     | 10               | 37                  | 7             |
| July 11, 2015     | 43             | 49               | 19                | 24                     | 12               | 37                  | 7             |
| July 4, 2015      | 45             | 50               | 24                | 21                     | 10               | 40                  | 6             |
| June 27, 2015     | 46             | 51               | 22                | 24                     | 11               | 40                  | 4             |
| June 20, 2015     | 46             | 50               | 23                | 23                     | 13               | 37                  | 3             |
| June 13, 2015     | 46             | 49               | 25                | 21                     | 13               | 36                  | 4             |
| June 6, 2015      | 45             | 50               | 22                | 23                     | 10               | 40                  | 5             |
| May 30, 2015      | 47             | 49               | 24                | 23                     | 11               | 38                  | 4             |
| May 23, 2015      | 47             | 47               | 21                | 26                     | 10               | 37                  | 7             |
| May 16, 2015      | 47             | 47               | 23                | 24                     | 10               | 37                  | 5             |
| May 9, 2015       | 48             | 49               | 27                | 21                     | 11               | 38                  | 4             |
| May 2, 2015       | 45             | 50               | 23                | 22                     | 13               | 37                  | 5             |
| April 25, 2015    | 46             | 50               | 23                | 23                     | 12               | 38                  | 5             |
| April 18, 2015    | 46             | 48               | 25                | 21                     | 10               | 38                  | 5             |
| April 11, 2015    | 51             | 45               | 28                | 23                     | 12               | 33                  | 4             |
| April 4, 2015     | 44             | 52               | 23                | 21                     | 11               | 41                  | 4             |
| March 28, 2015    | 50             | 47               | 26                | 24                     | 11               | 36                  | 4             |
| March 21, 2015    | 49             | 43               | 25                | 24                     | 8                | 35                  | 8             |
| March 14, 2015    | 47             | 48               | 15                | 32                     | 14               | 34                  | 5             |
| March 7, 2015     | 47             | 47               | 16                | 31                     | 16               | 31                  | 7             |
| February 28, 2015 | 52             | 44               | 27                | 25                     | 8                | 36                  | 4             |
| February 21, 2015 | 48             | 46               | 25                | 23                     | 12               | 34                  | 7             |
| February 14, 2015 | 48             | 45               | 24                | 24                     | 11               | 34                  | 7             |
| February 7, 2015  | 50             | 46               | 24                | 26                     | 15               | 31                  | 5             |
| January 31, 2015  | 47             | 45               | 23                | 24                     | 11               | 34                  | 8             |
| January 24, 2015  | 48             | 45               | 21                | 27                     | 12               | 33                  | 7             |
| January 17, 2015  | 47             | 45               | 23                | 24                     | 13               | 32                  | 9             |
| January 10, 2015  | 48             | 45               | 22                | 26                     | 10               | 35                  | 7             |
| January 3, 2015   | 46             | 46               | 24                | 22                     | 11               | 35                  | 8             |
| December 27, 2014 | 46             | 48               | 22                | 24                     | 12               | 36                  | 7             |
| December 20, 2014 | 47             | 45               | 25                | 22                     | 9                | 36                  | 7             |
| December 13, 2014 | 45             | 48               | 21                | 24                     | 11               | 37                  | 7             |
| December 6, 2014  | 51             | 41               | 26                | 25                     | 12               | 29                  | 9             |
| November 29, 2014 | 46             | 47               | 22                | 24                     | 12               | 35                  | 6             |
| November 22, 2014 | 43             | 47               | 20                | 23                     | 11               | 36                  | 10            |
| November 15, 2014 | 48             | 44               | 26                | 22                     | 14               | 30                  | 8             |

|                    | Hillary Clinto | n Favorability — |           |           |             |             |       |
|--------------------|----------------|------------------|-----------|-----------|-------------|-------------|-------|
|                    |                |                  | Very      | Somewhat  | Somewhat    | Very        | Don't |
| Date               | Favorable      | Unfavorable      | favorable | favorable | unfavorable | unfavorable | know  |
| November 8, 2014   | 47             | 46               | 26        | 21        | 14          | 32          | 7     |
| November 1, 2014   | 49             | 43               | 23        | 26        | 11          | 32          | 8     |
| October 25, 2014   | 47             | 43               | 25        | 22        | 9           | 34          | 9     |
| October 18, 2014   | 46             | 45               | 25        | 21        | 12          | 33          | 8     |
| October 11, 2014   | 51             | 40               | 25        | 26        | 10          | 30          | 9     |
| October 4, 2014    | 52             | 42               | 27        | 25        | 12          | 30          | 6     |
| September 27, 2014 | 50             | 42               | 27        | 23        | 15          | 27          | 8     |
| September 20, 2014 | 52             | 40               | 26        | 26        | 10          | 30          | 9     |
| September 13, 2014 | 49             | 44               | 22        | 27        | 13          | 31          | 8     |
| September 6, 2014  | 50             | 42               | 26        | 24        | 12          | 30          | 8     |
| August 30, 2014    | 51             | 42               | 23        | 28        | 13          | 29          | 7     |
| August 23, 2014    | 46             | 48               | 22        | 24        | 15          | 33          | 7     |
| August 16, 2014    | 51             | 42               | 24        | 27        | 14          | 28          | 6     |
| August 9, 2014     | 52             | 40               | 26        | 26        | 11          | 29          | 8     |
| August 2, 2014     | 49             | 44               | 24        | 25        | 13          | 31          | 7     |
| July 26, 2014      | 49             | 42               | 24        | 25        | 13          | 29          | 10    |
| July 19, 2014      | 51             | 43               | 24        | 27        | 9           | 34          | 7     |
| July 12, 2014      | 46             | 45               | 19        | 27        | 13          | 32          | 8     |
| July 5, 2014       | 51             | 43               | 27        | 24        | 12          | 31          | 6     |
| June 28, 2014      | 51             | 42               | 26        | 25        | 12          | 30          | 8     |
| June 21, 2014      | 50             | 46               | 28        | 22        | 13          | 33          | 5     |
| June 14, 2014      | 46             | 49               | 27        | 19        | 16          | 33          | 5     |
| June 7, 2014       | 49             | 44               | 22        | 27        | 15          | 29          | 6     |
| May 31, 2014       | 49             | 44               | 26        | 23        | 14          | 30          | 8     |
| May 17, 2014       | 48             | 43               | 26        | 22        | 12          | 31          | 10    |
| May 10, 2014       | 50             | 45               | 28        | 22        | 14          | 31          | 6     |
| May 3, 2014        | 49             | 41               | 26        | 23        | 11          | 30          | 10    |
| April 26, 2014     | 54             | 41               | 29        | 25        | 13          | 28          | 6     |
| April 19, 2014     | 50             | 42               | 26        | 24        | 12          | 30          | 8     |
| April 12, 2014     | 50             | 43               | 28        | 22        | 12          | 31          | 7     |
| April 5, 2014      | 52             | 41               | 27        | 25        | 13          | 28          | 7     |
| March 8, 2014      | 53             | 41               | 29        | 24        | 12          | 29          | 7     |
| February 22, 2014  | 49             | 44               | 22        | 27        | 16          | 28          | 7     |
| February 15, 2014  | 48             | 45               | 24        | 24        | 15          | 30          | 8     |
| February 8, 2014   | 50             | 42               | 26        | 24        | 10          | 32          | 8     |
| February 1, 2014   | 49             | 45               | 27        | 22        | 13          | 32          | 6     |

|                    | Hillary Clinto | n Favorability — |           |           |             |             |       |
|--------------------|----------------|------------------|-----------|-----------|-------------|-------------|-------|
|                    |                |                  | Very      | Somewhat  | Somewhat    | Very        | Don't |
| Date               | Favorable      | Unfavorable      | favorable | favorable | unfavorable | unfavorable | know  |
| January 25, 2014   | 54             | 41               | 29        | 25        | 12          | 29          | 6     |
| January 18, 2014   | 48             | 45               | 30        | 18        | 13          | 32          | 7     |
| January 11, 2014   | 52             | 42               | 28        | 24        | 14          | 28          | 5     |
| January 4, 2014    | 53             | 42               | 29        | 24        | 12          | 30          | 6     |
| December 28, 2013  | 47             | 44               | 28        | 19        | 12          | 32          | 8     |
| December 21, 2013  | 50             | 48               | 28        | 22        | 11          | 37          | 2     |
| December 14, 2013  | 48             | 45               | 26        | 22        | 11          | 34          | 6     |
| December 7, 2013   | 48             | 47               | 24        | 24        | 10          | 37          | 5     |
| November 30, 2013  | 49             | 44               | 28        | 21        | 12          | 32          | 7     |
| November 23, 2013  | 46             | 48               | 27        | 19        | 11          | 37          | 6     |
| November 16, 2013  | 46             | 42               | 26        | 20        | 12          | 30          | 13    |
| November 9, 2013   | 50             | 39               | 28        | 22        | 9           | 30          | 12    |
| November 2, 2013   | 46             | 43               | 26        | 20        | 11          | 32          | 11    |
| October 26, 2013   | 48             | 42               | 30        | 18        | 10          | 32          | 10    |
| October 19, 2013   | 52             | 40               | 30        | 22        | 11          | 29          | 8     |
| October 12, 2013   | 50             | 43               | 27        | 23        | 13          | 30          | 7     |
| October 5, 2013    | 53             | 38               | 30        | 23        | 12          | 26          | 9     |
| September 28, 2013 | 51             | 41               | 29        | 22        | 11          | 30          | 8     |
| September 21, 2013 | 47             | 44               | 26        | 21        | 11          | 33          | 10    |
| September 14, 2013 | 48             | 40               | 26        | 22        | 11          | 29          | 12    |
| September 7, 2013  | 50             | 42               | 27        | 23        | 11          | 31          | 8     |
| August 31, 2013    | 53             | 40               | 30        | 23        | 12          | 28          | 7     |
| August 24, 2013    | 50             | 42               | 26        | 24        | 10          | 32          | 8     |
| August 17, 2013    | 54             | 40               | 31        | 23        | 14          | 26          | 6     |
| August 10, 2013    | 51             | 42               | 31        | 20        | 12          | 30          | 7     |
| August 3, 2013     | 53             | 44               | 29        | 24        | 10          | 34          | 2     |
| July 27, 2013      | 49             | 40               | 26        | 23        | 9           | 31          | 11    |
| July 20, 2013      | 49             | 45               | 28        | 21        | 11          | 34          | 6     |
| July 13, 2013      | 53             | 41               | 29        | 24        | 11          | 30          | 7     |
| July 6, 2013       | 50             | 39               | 26        | 24        | 12          | 27          | 11    |
| June 29, 2013      | 52             | 40               | 30        | 22        | 11          | 29          | 9     |
| June 22, 2013      | 54             | 40               | 33        | 21        | 12          | 28          | 7     |
| June 15, 2013      | 54             | 38               | 33        | 21        | 12          | 26          | 8     |
| June 8, 2013       | 50             | 41               | 27        | 23        | 12          | 29          | 9     |
| June 1, 2013       | 52             | 43               | 29        | 23        | 13          | 30          | 5     |
| May 25, 2013       | 50             | 44               | 28        | 22        | 14          | 30          | 6     |

|                   | Hillary Clinto | n Favorability — | - Continued       | from previous      | page                 |                     |               |
|-------------------|----------------|------------------|-------------------|--------------------|----------------------|---------------------|---------------|
| Date              | Favorable      | Unfavorable      | Very<br>favorable | Somewhat favorable | Somewhat unfavorable | Very<br>unfavorable | Don't<br>know |
| May 18, 2013      | 51             | 40               | 29                | 22                 | 13                   | 27                  | 9             |
| May 11, 2013      | 54             | 37               | 34                | 20                 | 10                   | 27                  | 9             |
| May 4, 2013       | 57             | 34               | 30                | 27                 | 13                   | 21                  | 9             |
| April 27, 2013    | 53             | 38               | 32                | 21                 | 13                   | 25                  | 9             |
| April 20, 2013    | 52             | 38               | 31                | 21                 | 14                   | 24                  | 9             |
| April 13, 2013    | 58             | 33               | 30                | 28                 | 12                   | 21                  | 9             |
| April 6, 2013     | 57             | 35               | 38                | 19                 | 12                   | 23                  | 9             |
| March 30, 2013    | 53             | 35               | 30                | 23                 | 10                   | 25                  | 11            |
| March 23, 2013    | 52             | 38               | 32                | 20                 | 15                   | 23                  | 10            |
| March 16, 2013    | 56             | 35               | 32                | 24                 | 13                   | 22                  | 10            |
| March 9, 2013     | 54             | 39               | 30                | 24                 | 14                   | 25                  | 8             |
| March 2, 2013     | 56             | 35               | 31                | 25                 | 11                   | 24                  | 9             |
| February 23, 2013 | 57             | 34               | 35                | 22                 | 13                   | 21                  | 9             |
| February 16, 2013 | 55             | 34               | 33                | 22                 | 12                   | 22                  | 11            |
| February 9, 2013  | 54             | 37               | 33                | 21                 | 12                   | 25                  | 9             |
| February 2, 2013  | 52             | 37               | 30                | 22                 | 12                   | 25                  | 12            |
| January 26, 2013  | 58             | 35               | 35                | 23                 | 13                   | 22                  | 8             |
| January 19, 2013  | 58             | 33               | 32                | 26                 | 12                   | 21                  | 10            |
| January 12, 2013  | 58             | 36               | 37                | 21                 | 16                   | 20                  | 6             |
| December 1, 2012  | 55             | 39               | 33                | 22                 | 18                   | 21                  | 6             |
| October 20, 2012  | 57             | 40               | 33                | 24                 | 18                   | 22                  | 3             |