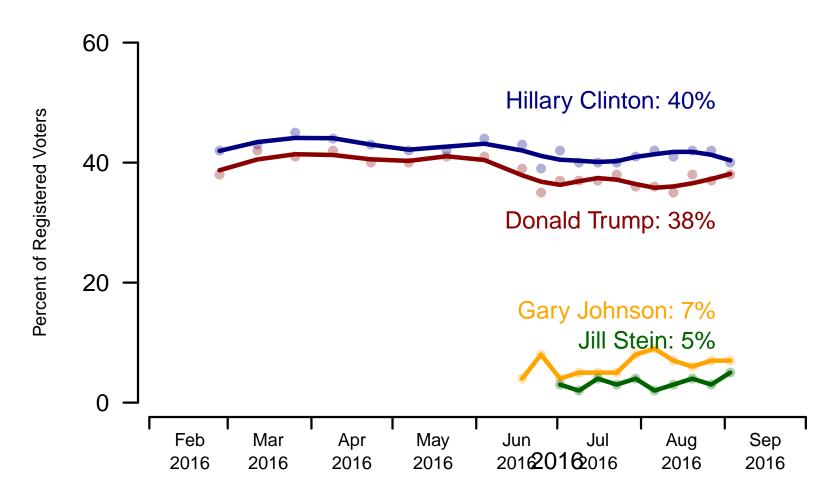

#### 1 Presidential Vote Intention

If the 2016 presidential election were being held today and the candidates were Hillary Clinton, the Democrat, Donald Trump, the Republican, Gary Johnson, the Libertarian, and Jill Stein, from the Green Party, who would you vote for? Asked of registered voters

### **Presidential Vote Intention**

"If the 2016 presidential election were being held today and the candidates were Hillary Clinton, the Democrat, Donald Trump, the Republican, Gary Johnson, the Libertarian, and Jill Stein, from the Green Party, who would you vote for?"

If the 2016 presidential election were being held today and the candidates were Hillary Clinton, the Democrat, Donald Trump, the Republican, Gary Johnson, the Libertarian, and Jill Stein, from the Green Party, who would you vote for? Asked of registered voters

| Date              | Hillary<br>Clinton | Donald<br>Trump | Gary<br>Johnson | Jill<br>Stein | Someone else | Not sure yet | Probably won't vote |
|-------------------|--------------------|-----------------|-----------------|---------------|--------------|--------------|---------------------|
| September 3, 2016 | 40                 | 38              | 7               | 5             | 2            | 6            | 2                   |
| August 27, 2016   | 42                 | 37              | 7               | 3             | 2            | 7            | 2                   |
| August 20, 2016   | 42                 | 38              | 6               | 4             | 2            | 7            | 3                   |
| August 13, 2016   | 41                 | 35              | 7               | 3             | 2            | 8            | 3                   |
| August 6, 2016    | 42                 | 36              | 9               | 2             | 2            | 6            | 3                   |
| July 30, 2016     | 41                 | 36              | 8               | 4             | 2            | 7            | 2                   |
| July 23, 2016     | 40                 | 38              | 5               | 3             | 5            | 7            | 2                   |
| July 16, 2016     | 40                 | 37              | 5               | 4             | 3            | 7            | 3                   |
| July 9, 2016      | 40                 | 37              | 5               | 2             | 4            | 9            | 4                   |
| July 2, 2016      | 42                 | 37              | 4               | 3             | 4            | 9            | 2                   |
| June 25, 2016     | 39                 | 35              | 8               |               | 7            | 8            | 3                   |
| June 18, 2016     | 43                 | 39              | 4               |               | 7            | 5            | 2                   |
| June 4, 2016      | 44                 | 41              |                 |               | 6            | 6            | 3                   |
| May 21, 2016      | 42                 | 41              |                 |               | 7            | 6            | 4                   |
| May 7, 2016       | 42                 | 40              |                 |               | 6            | 7            | 5                   |
| April 23, 2016    | 43                 | 40              |                 |               | 5            | 6            | 7                   |
| April 9, 2016     | 44                 | 42              |                 |               | 8            | 0            | 6                   |
| March 26, 2016    | 45                 | 41              |                 |               | 6            | 0            | 7                   |
| March 12, 2016    | 43                 | 42              |                 |               | 8            | 0            | 7                   |
| February 27, 2016 | 42                 | 38              |                 |               | 6            | 0            | 14                  |