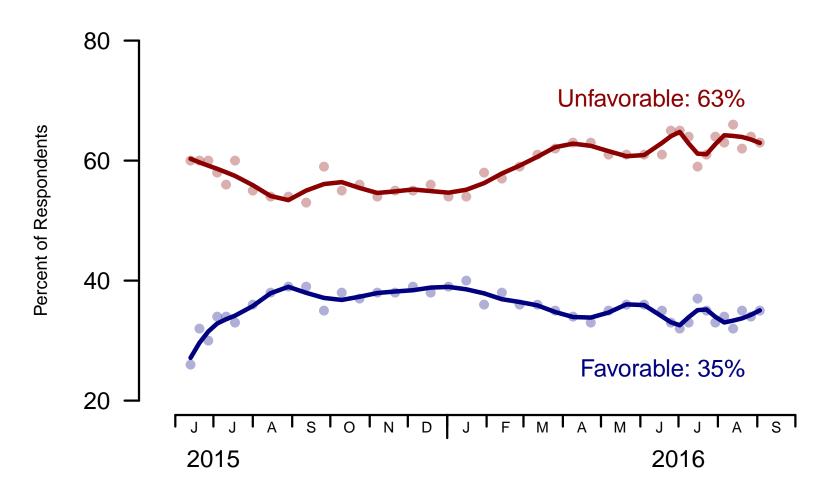

Trump Favorability
"Do you have a favorable or an unfavorable opinion of Donald Trump?"

#### Do you have a favorable or an unfavorable opinion of Donald Trump?

| Date               | Favorable | Unfavorable | Very<br>favorable | Somewhat favorable | Somewhat unfavorable | Very<br>unfavorable | Don't<br>know |
|--------------------|-----------|-------------|-------------------|--------------------|----------------------|---------------------|---------------|
| September 3, 2016  | 35        | 63          | 18                | 17                 | 9                    | 54                  | 2             |
| August 27, 2016    | 34        | 64          | 18                | 16                 | 12                   | 52                  | 2             |
| August 20, 2016    | 35        | 62          | 17                | 18                 | 13                   | 49                  | 4             |
| August 13, 2016    | 32        | 66          | 15                | 17                 | 12                   | 54                  | 3             |
| August 6, 2016     | 34        | 63          | 17                | 17                 | 13                   | 50                  | 3             |
| July 30, 2016      | 33        | 64          | 17                | 16                 | 15                   | 49                  | 3             |
| July 23, 2016      | 35        | 61          | 18                | 17                 | 9                    | 52                  | 3             |
| July 16, 2016      | 37        | 59          | 20                | 17                 | 10                   | 49                  | 4             |
| July 9, 2016       | 33        | 64          | 14                | 19                 | 13                   | 51                  | 3             |
| July 2, 2016       | 32        | 65          | 17                | 15                 | 12                   | 53                  | 4             |
| June 25, 2016      | 33        | 65          | 15                | 18                 | 15                   | 50                  | 2             |
| June 18, 2016      | 35        | 61          | 16                | 19                 | 12                   | 49                  | 3             |
| June 4, 2016       | 36        | 61          | 18                | 18                 | 11                   | 50                  | 3             |
| May 21, 2016       | 36        | 61          | 21                | 15                 | 12                   | 49                  | 3             |
| May 7, 2016        | 35        | 61          | 19                | 16                 | 12                   | 49                  | 4             |
| April 23, 2016     | 33        | 63          | 18                | 15                 | 12                   | 51                  | 3             |
| April 9, 2016      | 34        | 63          | 18                | 16                 | 11                   | 52                  | 3             |
| March 26, 2016     | 35        | 62          | 18                | 17                 | 11                   | 51                  | 3             |
| March 12, 2016     | 36        | 61          | 19                | 17                 | 11                   | 50                  | 3             |
| February 27, 2016  | 36        | 59          | 20                | 16                 | 13                   | 46                  | 5             |
| February 13, 2016  | 38        | 57          | 23                | 15                 | 11                   | 46                  | 6             |
| January 30, 2016   | 36        | 58          | 21                | 15                 | 13                   | 45                  | 6             |
| January 16, 2016   | 40        | 54          | 24                | 16                 | 8                    | 46                  | 5             |
| January 2, 2016    | 39        | 54          | 23                | 16                 | 10                   | 44                  | 7             |
| December 19, 2015  | 38        | 56          | 22                | 16                 | 9                    | 47                  | 7             |
| December 5, 2015   | 39        | 55          | 23                | 16                 | 11                   | 44                  | 7             |
| November 21, 2015  | 38        | 55          | 21                | 17                 | 12                   | 43                  | 7             |
| November 7, 2015   | 38        | 54          | 20                | 18                 | 11                   | 43                  | 8             |
| October 24, 2015   | 37        | 56          | 20                | 17                 | 11                   | 45                  | 7             |
| October 10, 2015   | 38        | 55          | 20                | 18                 | 13                   | 42                  | 7             |
| September 26, 2015 | 35        | 59          | 18                | 17                 | 13                   | 46                  | 6             |
| September 12, 2015 | 39        | 53          | 20                | 19                 | 11                   | 42                  | 7             |
| August 29, 2015    | 39        | 54          | 23                | 16                 | 11                   | 43                  | 6             |
| August 15, 2015    | 38        | 54          | 20                | 18                 | 11                   | 43                  | 8             |
| August 1, 2015     | 36        | 55          | 20                | 16                 | 11                   | 44                  | 8             |

|               | Donald Trum | p Favorability — | - Continued       | from previous      | page                 |                     |               |
|---------------|-------------|------------------|-------------------|--------------------|----------------------|---------------------|---------------|
| Date          | Favorable   | Unfavorable      | Very<br>favorable | Somewhat favorable | Somewhat unfavorable | Very<br>unfavorable | Don't<br>know |
| July 18, 2015 | 33          | 60               | 17                | 16                 | 16                   | 44                  | 7             |
| July 11, 2015 | 34          | 56               | 17                | 17                 | 13                   | 43                  | 11            |
| July 4, 2015  | 34          | 58               | 18                | 16                 | 12                   | 46                  | 9             |
| June 27, 2015 | 30          | 60               | 13                | 17                 | 15                   | 45                  | 9             |
| June 20, 2015 | 32          | 60               | 10                | 22                 | 15                   | 45                  | 8             |
| June 13, 2015 | 26          | 60               | 6                 | 20                 | 21                   | 39                  | 14            |