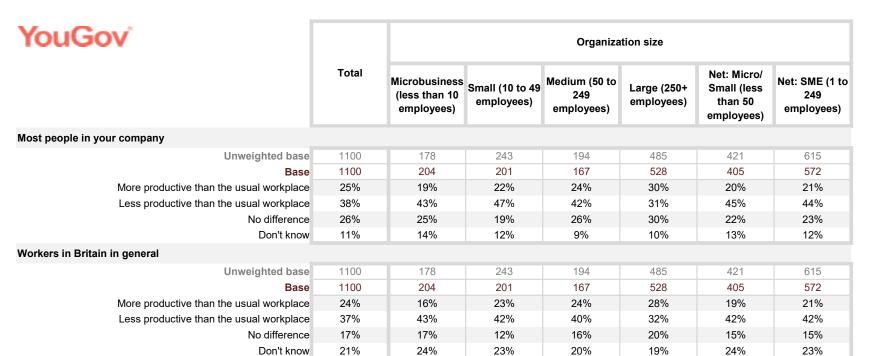

Sample: 1,100 GB Business Decision makers

Fieldwork: 6th - 15th June 2022

Cell Contents (Column Percentages)

Sample: 1,100 GB Business Decision makers

Fieldwork: 6th - 15th June 2022

|       |               |              |        |                        |                         | Work indu | ustry (select all t |
|-------|---------------|--------------|--------|------------------------|-------------------------|-----------|---------------------|
| Total | Manufacturing | Construction | Retail | Finance and Accounting | Hospitality and leisure | Legal     | IT & telecoms       |

Sample: 1,100 GB Business Decision makers

Fieldwork: 6th - 15th June 2022

| YouGov                                   |       |               |              |        |                           |                         | Work in | dustry (select all t |
|------------------------------------------|-------|---------------|--------------|--------|---------------------------|-------------------------|---------|----------------------|
|                                          | Total | Manufacturing | Construction | Retail | Finance and<br>Accounting | Hospitality and leisure | Legal   | IT & telecoms        |
| Most people in your company              |       |               |              |        |                           |                         |         |                      |
| Unweighted base                          | 1100  | 186           | 124          | 122    | 188                       | 118                     | 42      | 173                  |
| Base                                     | 1100  | 180           | 122          | 123    | 192                       | 114                     | 41      | 174                  |
| More productive than the usual workplace | 25%   | 16%           | 25%          | 22%    | 31%                       | 18%                     | 41%     | 38%                  |
| Less productive than the usual workplace | 38%   | 46%           | 45%          | 43%    | 29%                       | 56%                     | 23%     | 27%                  |
| No difference                            | 26%   | 28%           | 16%          | 24%    | 29%                       | 17%                     | 24%     | 29%                  |
| Don't know                               | 11%   | 10%           | 15%          | 11%    | 10%                       | 9%                      | 12%     | 6%                   |
| Workers in Britain in general            |       |               |              |        |                           |                         |         |                      |
| Unweighted base                          | 1100  | 186           | 124          | 122    | 188                       | 118                     | 42      | 173                  |
| Base                                     | 1100  | 180           | 122          | 123    | 192                       | 114                     | 41      | 174                  |
| More productive than the usual workplace | 24%   | 24%           | 31%          | 23%    | 26%                       | 20%                     | 37%     | 34%                  |
| Less productive than the usual workplace | 37%   | 42%           | 39%          | 48%    | 32%                       | 46%                     | 35%     | 30%                  |
| No difference                            | 17%   | 16%           | 8%           | 12%    | 23%                       | 18%                     | 5%      | 19%                  |
| Don't know                               | 21%   | 18%           | 22%          | 16%    | 19%                       | 16%                     | 24%     | 17%                  |