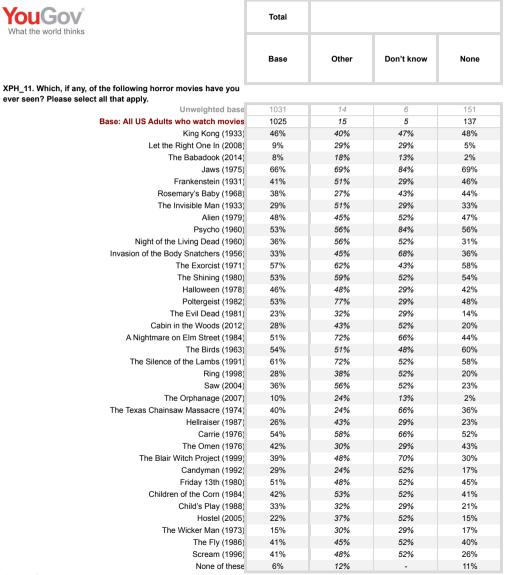

| YouGov<br>What the world thinks                                              | Total |       |            |      |
|------------------------------------------------------------------------------|-------|-------|------------|------|
|                                                                              | Base  | Other | Don't know | None |
| IH_q5. Which, if any, of the following describe your plans for               |       |       |            |      |
| his upcoming Halloween? Please select all that apply.                        |       |       |            |      |
| Unweighted base                                                              | 1109  | 14    | 6          | 166  |
| Base: All US Adults                                                          | 1094  | 15    | 5          | 154  |
| I will be dressing up in a costume                                           | 13%   | 29%   | -          | 5%   |
| I will be going out to a bar or restaurant                                   | 6%    | -     | -          | 2%   |
| I will be going to a private party                                           | 11%   | 32%   | -          | 4%   |
| I will be going to a Halloween parade                                        | 4%    | 13%   | -          | 0%   |
| I will be giving out candy or other treats                                   | 32%   | 44%   | 23%        | 33%  |
| I will be going trick-or-treating                                            | 12%   | -     | -          | 5%   |
| I will watch a scary movie                                                   | 16%   | 18%   | 31%        | 11%  |
| Other                                                                        | 5%    | 10%   | -          | 3%   |
| Don't know                                                                   | 8%    | 13%   | 31%        | 6%   |
| Not applicable - I will not be doing anything for this upcoming<br>Halloween | 31%   | 6%    | 14%        | 46%  |
| (PH_7. Which ONE, if any, is your FAVORITE genre of movie?                   |       |       |            |      |
| Unweighted base                                                              | 1109  | 14    | 6          | 166  |
| Base: All US Adults                                                          | 1094  | 15    | 5          | 154  |
| Action                                                                       | 14%   | 21%   | -          | 13%  |
| Adventure                                                                    | 4%    | -     | -          | 3%   |
| Animation                                                                    | 2%    | -     | -          | -    |
| Biography                                                                    | 0%    | -     | -          | 1%   |
| Comedy                                                                       | 17%   | 17%   | -          | 11%  |
| Crime                                                                        | 1%    | -     | -          | 2%   |
| Documentary                                                                  | 3%    | -     | -          | 4%   |
| Drama                                                                        | 8%    | 5%    | -          | 8%   |
| Family                                                                       | 3%    | -     | -          | 3%   |
| Fantasy                                                                      | 2%    | -     | 16%        | 3%   |
| Film-Noir                                                                    | 1%    | -     | -          | 2%   |
| History                                                                      | 3%    | -     | -          | 2%   |
| Horror                                                                       | 8%    | -     | 36%        | 3%   |
| Musical                                                                      | 2%    | 11%   | 14%        | 1%   |
| Mystery                                                                      | 3%    | -     | -          | 3%   |
| Romance                                                                      | 4%    | -     | -          | 4%   |
| Sci-Fi                                                                       | 10%   | 27%   | -          | 12%  |
| Sport                                                                        | 0%    | -     | -          | -    |
| Thriller                                                                     | 4%    | 5%    | -          | 2%   |
| War                                                                          | 2%    | -     | -          | 2%   |
| Western                                                                      | 2%    | -     | 16%        | 2%   |
| Not applicable – I do not have a favorite genre of movie                     | 8%    | 13%   | 18%        | 12%  |
| Not applicable – I do not watch movies                                       | 2%    | -     | -          | 7%   |