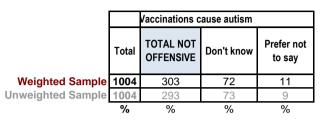

Sample Size: 1004 UK Students Fieldwork: 4th - 5th June 2018

|                   |       | Vaccinations c         | ause autism |                      |
|-------------------|-------|------------------------|-------------|----------------------|
|                   | Total | TOTAL NOT<br>OFFENSIVE | Don't know  | Prefer not<br>to say |
| Weighted Sample   | 1004  | 303                    | 72          | 11                   |
| Unweighted Sample | 1004  | 293                    | 73          | 9                    |
|                   | %     | %                      | %           | %                    |