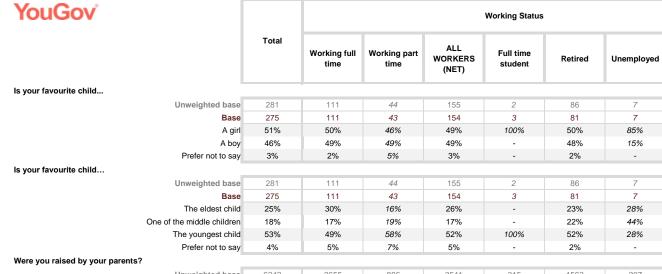

Are you a parent or guardian?

How many children do you have?

Sample Size: 6242

Fieldwork: 12th - 15th November 2019

|                  | Total |      | Working part time | ALL<br>WORKERS<br>(NET) | Full time<br>student | Retired | Unemployed | Not working/<br>Other |
|------------------|-------|------|-------------------|-------------------------|----------------------|---------|------------|-----------------------|
|                  |       |      |                   |                         |                      |         |            |                       |
| Unweighted base  | 6242  | 2655 | 886               | 3541                    | 315                  | 1563    | 207        | 616                   |
| Base             | 6242  | 2664 | 890               | 3554                    | 370                  | 1484    | 217        | 617                   |
| Yes              | 57%   | 49%  | 66%               | 54%                     | 9%                   | 77%     | 38%        | 59%                   |
| No               | 43%   | 51%  | 34%               | 46%                     | 91%                  | 23%     | 62%        | 41%                   |
|                  |       |      |                   |                         |                      |         |            |                       |
| Unweighted base  | 3610  | 1319 | 598               | 1917                    | 33                   | 1207    | 82         | 371                   |
| Base             | 3529  | 1318 | 589               | 1907                    | 35                   | 1141    | 82         | 365                   |
| 1                | 26%   | 29%  | 29%               | 29%                     | 32%                  | 19%     | 29%        | 28%                   |
| 2                | 47%   | 47%  | 46%               | 47%                     | 33%                  | 49%     | 39%        | 41%                   |
| 3                | 19%   | 16%  | 18%               | 16%                     | 20%                  | 21%     | 17%        | 21%                   |
| 4                | 6%    | 5%   | 5%                | 5%                      | 9%                   | 8%      | 8%         | 8%                    |
| 5                | 2%    | 2%   | 2%                | 2%                      | -                    | 2%      | 3%         | 1%                    |
| 6 or more        | 1%    | 1%   | 1%                | 1%                      | 6%                   | 1%      | 4%         | 1%                    |
| a child that you |       |      |                   |                         |                      |         |            |                       |

| Unweighted base   | 2692 | 938 | 426 | 1364 | 23  | 977 | 58  | 270 |
|-------------------|------|-----|-----|------|-----|-----|-----|-----|
| Base              | 2625 | 938 | 418 | 1356 | 24  | 923 | 58  | 264 |
|                   | 10%  | 12% | 10% | 11%  | 12% | 9%  | 12% | 12% |
| No I do not       | 85%  | 84% | 85% | 84%  | 80% | 87% | 86% | 83% |
| Don't know        | 2%   | 2%  | 3%  | 2%   | 8%  | 2%  | 2%  | 2%  |
| Prefer not to say | 3%   | 3%  | 2%  | 3%   | -   | 3%  | -   | 3%  |