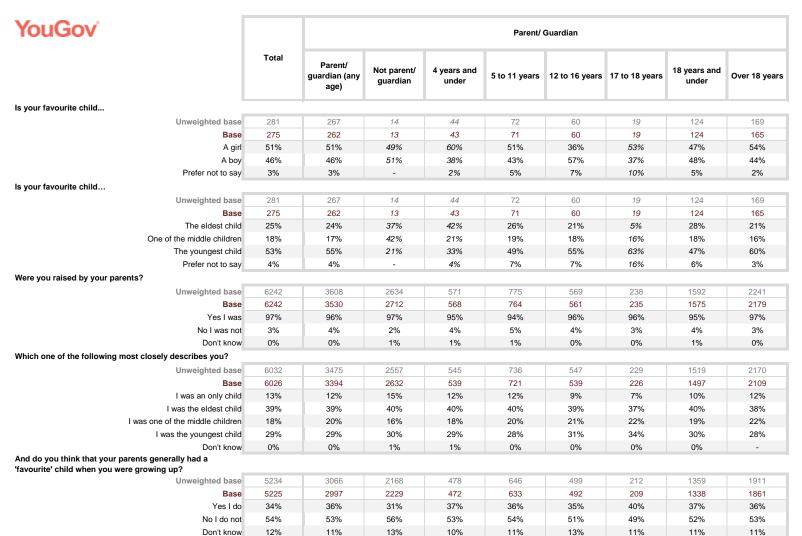

Are you a parent or guardian?

How many children do you have?

Sample Size: 6242

Fieldwork: 12th - 15th November 2019

|                 |       |                                  |                         |                   | Parent/       | Guardian       |                |                    |               |
|-----------------|-------|----------------------------------|-------------------------|-------------------|---------------|----------------|----------------|--------------------|---------------|
|                 | Total | Parent/<br>guardian (any<br>age) | Not parent/<br>guardian | 4 years and under | 5 to 11 years | 12 to 16 years | 17 to 18 years | 18 years and under | Over 18 years |
|                 |       |                                  |                         |                   |               |                |                |                    |               |
| Unweighted base | 6242  | 3608                             | 2634                    | 571               | 775           | 569            | 238            | 1592               | 2241          |
| Base            | 6242  | 3530                             | 2712                    | 568               | 764           | 561            | 235            | 1575               | 2179          |
| Yes             | 57%   | 96%                              | 5%                      | 92%               | 97%           | 98%            | 99%            | 96%                | 97%           |
| No              | 43%   | 4%                               | 95%                     | 8%                | 3%            | 2%             | 1%             | 4%                 | 3%            |
| _               |       |                                  |                         |                   |               |                |                |                    |               |
| Unweighted base | 3610  | 3464                             | 146                     | 528               | 756           | 559            | 236            | 1527               | 2162          |
| Base            | 3529  | 3387                             | 142                     | 525               | 743           | 550            | 232            | 1508               | 2102          |
| 1               | 26%   | 26%                              | 24%                     | 38%               | 19%           | 16%            | 17%            | 31%                | 20%           |
| 2               | 47%   | 47%                              | 37%                     | 39%               | 50%           | 46%            | 41%            | 45%                | 48%           |
| 3               | 19%   | 18%                              | 23%                     | 16%               | 22%           | 24%            | 27%            | 17%                | 21%           |
| 4               | 6%    | 6%                               | 9%                      | 4%                | 6%            | 9%             | 10%            | 5%                 | 8%            |
| 5               | 2%    | 2%                               | 2%                      | 2%                | 2%            | 3%             | 2%             | 1%                 | 2%            |
| 6 or more       | 1%    | 1%                               | 4%                      | 1%                | 1%            | 2%             | 3%             | 1%                 | 1%            |

| Unweighted base   | 2692 | 2580 | 112 | 328 | 611 | 469 | 196 | 1058 | 1740 |
|-------------------|------|------|-----|-----|-----|-----|-----|------|------|
| Base              | 2625 | 2517 | 108 | 326 | 599 | 461 | 192 | 1042 | 1692 |
|                   | 10%  | 10%  | 12% | 13% | 12% | 13% | 10% | 12%  | 10%  |
| No I do not       | 85%  | 85%  | 77% | 82% | 84% | 85% | 89% | 85%  | 86%  |
| Don't know        | 2%   | 2%   | 6%  | 2%  | 2%  | 1%  | 1%  | 2%   | 2%   |
| Prefer not to say | 3%   | 3%   | 5%  | 2%  | 3%  | 1%  | 1%  | 2%   | 3%   |