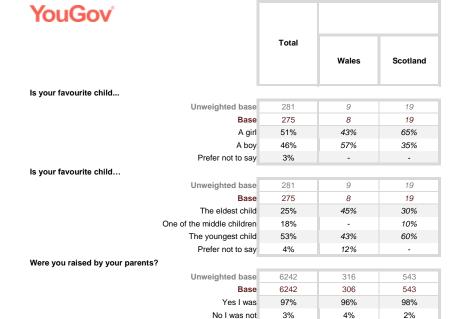

Sample Size: 6242

Fieldwork: 12th - 15th November 2019

| Total | Wales | Scotland |
|-------|-------|----------|
|       |       |          |

Are you a parent or guardian?

| Unweighted base | 6242 | 316 | 543 |
|-----------------|------|-----|-----|
| Base            | 6242 | 306 | 543 |
| Yes             | 57%  | 59% | 51% |
| No              | 43%  | 41% | 49% |

How many children do you have?

| Unweighted base | 3610 | 190 | 283 |
|-----------------|------|-----|-----|
| Base            | 3529 | 180 | 278 |
| 1               | 26%  | 24% | 29% |
| 2               | 47%  | 41% | 50% |
| 3               | 19%  | 22% | 14% |
| 4               | 6%   | 9%  | 4%  |
| 5               | 2%   | 3%  | 2%  |
| 6 or more       | 1%   | 2%  | 1%  |

| Unweighted base   | 2692 | 145 | 203 |
|-------------------|------|-----|-----|
| Base              | 2625 | 137 | 198 |
|                   | 10%  | 6%  | 10% |
| No I do not       | 85%  | 88% | 85% |
| Don't know        | 2%   | 2%  | 3%  |
| Prefer not to say | 3%   | 4%  | 2%  |