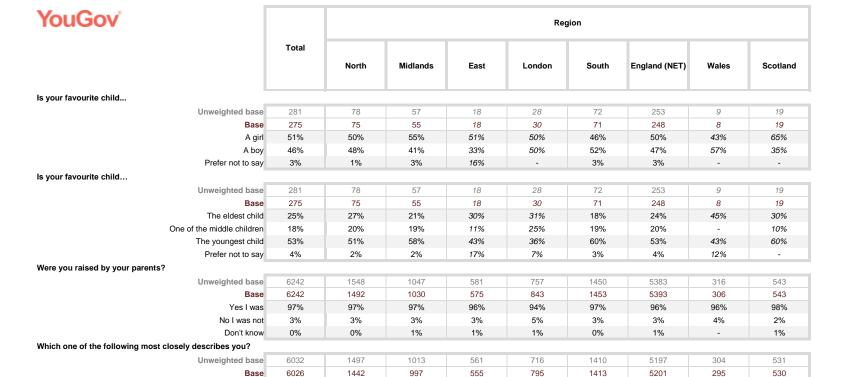

Sample Size: 6242

| YouGov                                                 |       | Ge   | nder   |       |       | Age   |       |      | Social | Grade |
|--------------------------------------------------------|-------|------|--------|-------|-------|-------|-------|------|--------|-------|
|                                                        | Total | Male | Female | 18-24 | 25-34 | 35-44 | 45-54 | 55+  | ABC1   | C2DE  |
| Is your favourite child                                |       |      |        |       |       |       |       |      |        |       |
| Unweighted base                                        | 281   | 133  | 148    | 6     | 21    | 54    | 64    | 136  | 146    | 135   |
| Base                                                   | 275   | 131  | 145    | 7     | 21    | 53    | 64    | 131  | 141    | 135   |
| A girl                                                 | 51%   | 54%  | 49%    | 56%   | 64%   | 52%   | 46%   | 50%  | 49%    | 53%   |
| A boy                                                  | 46%   | 45%  | 47%    | 44%   | 36%   | 43%   | 51%   | 47%  | 49%    | 43%   |
| Prefer not to say                                      | 3%    | 1%   | 4%     | -     | -     | 5%    | 3%    | 2%   | 1%     | 4%    |
| s your favourite child                                 |       |      |        |       |       |       |       |      |        |       |
| Unweighted base                                        | 281   | 133  | 148    | 6     | 21    | 54    | 64    | 136  | 146    | 135   |
| Base                                                   | 275   | 131  | 145    | 7     | 21    | 53    | 64    | 131  | 141    | 135   |
| The eldest child                                       | 25%   | 30%  | 20%    | 30%   | 25%   | 32%   | 22%   | 23%  | 25%    | 25%   |
| One of the middle children                             | 18%   | 22%  | 15%    | -     | 27%   | 24%   | 10%   | 20%  | 17%    | 20%   |
| The youngest child                                     | 53%   | 45%  | 60%    | 70%   | 43%   | 37%   | 63%   | 55%  | 56%    | 50%   |
| Prefer not to say                                      | 4%    | 2%   | 5%     | -     | 5%    | 7%    | 5%    | 2%   | 3%     | 5%    |
| Were you raised by your parents?                       |       |      |        |       |       |       |       |      |        |       |
| Unweighted base                                        | 6242  | 2938 | 3304   | 573   | 981   | 1126  | 1085  | 2477 | 3619   | 2623  |
| Base                                                   | 6242  | 3027 | 3215   | 693   | 967   | 1099  | 1076  | 2407 | 3558   | 2684  |
| Yes I was                                              | 97%   | 96%  | 97%    | 96%   | 95%   | 97%   | 97%   | 97%  | 97%    | 96%   |
| No I was not                                           | 3%    | 3%   | 3%     | 3%    | 4%    | 3%    | 3%    | 3%   | 2%     | 4%    |
| Don't know                                             | 0%    | 1%   | 0%     | 1%    | 1%    | 1%    | 0%    | 0%   | 0%     | 1%    |
| Which one of the following most closely describes you? |       |      |        |       |       |       |       |      |        |       |
| Unweighted base                                        | 6032  | 2825 | 3207   | 550   | 933   | 1090  | 1054  | 2405 | 3523   | 2509  |
| Base                                                   | 6026  | 2907 | 3119   | 664   | 918   | 1063  | 1045  | 2336 | 3461   | 2565  |
| I was an only child                                    | 13%   | 13%  | 13%    | 16%   | 13%   | 12%   | 9%    | 14%  | 13%    | 13%   |
| I was the eldest child                                 | 39%   | 41%  | 38%    | 40%   | 41%   | 39%   | 38%   | 39%  | 41%    | 36%   |
| I was one of the middle children                       | 18%   | 18%  | 18%    | 14%   | 16%   | 18%   | 18%   | 20%  | 17%    | 20%   |
| I was the youngest child                               | 29%   | 28%  | 31%    | 29%   | 29%   | 30%   | 35%   | 27%  | 29%    | 30%   |
| Don't know                                             | 0%    | 0%   | 0%     | 1%    | 1%    | 0%    | 0%    | 0%   | 0%     | 1%    |
| And do you think that your parents generally had a     |       |      |        |       |       |       |       |      |        |       |
| favourite' child when you were growing up?             |       |      |        |       |       |       |       |      |        |       |
| Unweighted base                                        | 5234  | 2447 | 2787   | 457   | 804   | 958   | 953   | 2062 | 3059   | 2175  |
| Base                                                   | 5225  | 2513 | 2712   | 550   | 790   | 933   | 945   | 2007 | 3005   | 2221  |
| Yes I do                                               | 34%   | 27%  | 40%    | 33%   | 35%   | 34%   | 35%   | 34%  | 32%    | 37%   |
| No I do not                                            | 54%   | 58%  | 50%    | 53%   | 54%   | 53%   | 53%   | 55%  | 57%    | 50%   |
| Don't know                                             | 12%   | 15%  | 10%    | 15%   | 11%   | 13%   | 12%   | 11%  | 11%    | 13%   |