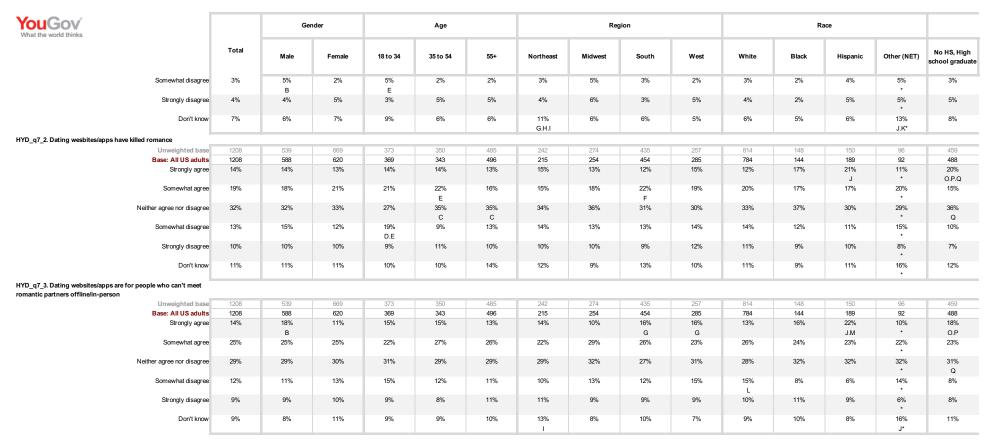

Any percentages calculated on bases fewer than 50 respondents must not be reported as they do not represent a wide enough cross-section of the target population to be considered statistically reliable. These figures will be italicised.